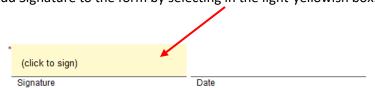

Add Signature to the form by selecting in the light-yellowish box.

Type the name presented below the text boxes exactly as shown.

Submit the form by select the Submit Form button.

View what you have submitted by selecting the View Form PDF or select the X to close the window.