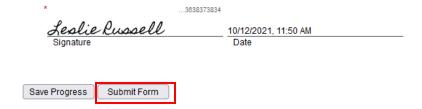

Add Signature to the form by selecting in the light-yellowish box.

Type the name presented below the text boxes exactly as shown.

Submit the form by select the Submit Form button.

View what you have submitted by selecting the View Form PDF or select the X to close the window.