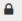

Fields that required are marked with a red asterisk.

Fields requiring completion have a red asterisk located to the left of the field.

Please complete all required fields. Please attach a copy of the Traffic Citation issued.

The Request to Appeal Traffic Citation must be completed with 72 hours of receiving the citation.

To attach the citation, save a scanned copy of the citation or capture a picture of the citation.

Save to a location easy to browse to and retrieve to attach.

If the person who the citation was issued has verification of Handicap Registration, please attached to the citation.

Add Signature to the form by selecting in the light-yellowish box.

Type the name presented below the text boxes exactly as shown.

Submit the form by select the Submit Form button.

View what you have submitted by selecting the View Form PDF or select the X to close the window.