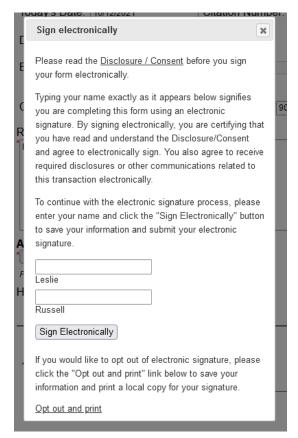

Add Signature to the form by selecting in the light-yellowish box.

Type the name presented below the text boxes exactly as shown.

Submit the form by select the Submit Form button.

View what you have submitted by selecting the View Form PDF or select the X to close the window.