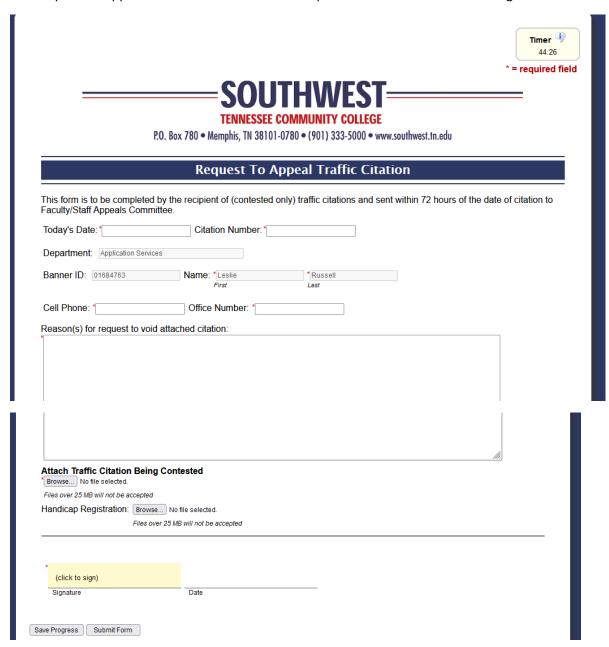

To attach the citation, save a scanned copy of the citation or capture a picture of the citation.

Save to a location easy to browse to and retrieve to attach.

If the person who the citation was issued has verification of Handicap Registration, please attached to the citation.